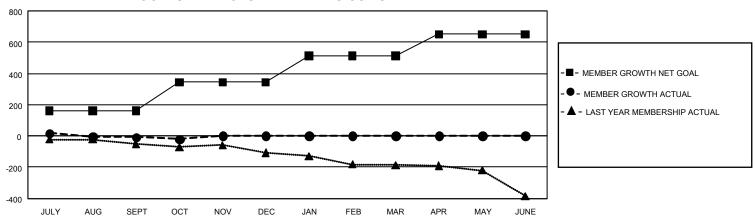

## GMT Constitutional Area 7, Group B

REPORT DOES NOT INCLUDE CLUBS IN UNDISTRICTED AREAS.

| Clubs         |               |             |               | Members               |                         |                         |                                                    |
|---------------|---------------|-------------|---------------|-----------------------|-------------------------|-------------------------|----------------------------------------------------|
|               | RESULTS FOR   | R 2024-2025 |               | RESULTS FOR 2024-2025 |                         |                         |                                                    |
| QUARTER       | NEW CLUB GOAL | NEW CLUBS   | DROPPED CLUBS | QUARTER MEN           | IBER GROWTH NET<br>GOAL | MEMBER GROWTH<br>ACTUAL | DROPPED MEMBERS<br>ACTUAL (including<br>transfers) |
| JULY/AUG/SEPT | 0             | 0           | 7             | JULY/AUG/SEPT         | 162                     | 249                     | 192                                                |
| OCT/NOV/DEC   | 9             | 0           | 0             | OCT/NOV/DEC           | 182                     | 63                      | 62                                                 |
| JAN/FEB/MAR   | 0             | 0           | 0             | JAN/FEB/MAR           | 168                     | 0                       | 0                                                  |
| APR/MAY/JUNE  | 12            | 0           | 0             | APR/MAY/JUNE          | 139                     | 0                       | 0                                                  |

## GOALS AND ACTUAL MEMBERS CUMULATIVE

| DROPPED CLUBS: 7 |     | 107 CLUBS OF 294 ADDED 1<br>OR MORE NEW MEMBERS | GENDER DISTRIBUTION               |                |  |
|------------------|-----|-------------------------------------------------|-----------------------------------|----------------|--|
|                  |     |                                                 | MALE                              | 5,055 (66.42%) |  |
|                  |     |                                                 | FEMALE                            | 2,554 (33.56%) |  |
| DROPPED MEMBERS  |     |                                                 | NON BINARY                        | 2 (0.03%)      |  |
| DECEASED         | 41  |                                                 | PREFER NOT TO ANSWER              | 0 (0.00%)      |  |
| CLUB CANCELLED   | 0   |                                                 | TOTAL FAMILY UNIT MEMBERS 0       |                |  |
| OTHER            | 206 | CLICK HERE FOR                                  |                                   |                |  |
| TOTAL            | 247 | CUMULATIVE MEMBERSHIP DATA                      | FAMILY MEMBERS PAYING HALF DUES C |                |  |