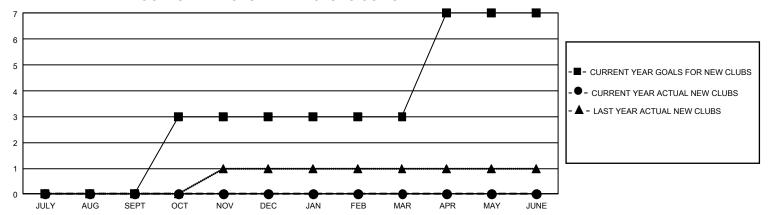

## GMT Constitutional Area 7, Group B

REPORT DOES NOT INCLUDE CLUBS IN UNDISTRICTED AREAS.

| Clubs         |               |             |               | Members               |                         |                         |                                                    |
|---------------|---------------|-------------|---------------|-----------------------|-------------------------|-------------------------|----------------------------------------------------|
|               | RESULTS FOR   | R 2024-2025 |               | RESULTS FOR 2024-2025 |                         |                         |                                                    |
| QUARTER       | NEW CLUB GOAL | NEW CLUBS   | DROPPED CLUBS | QUARTER MEN           | IBER GROWTH NET<br>GOAL | MEMBER GROWTH<br>ACTUAL | DROPPED MEMBERS<br>ACTUAL (including<br>transfers) |
| JULY/AUG/SEPT | 0             | 0           | 7             | JULY/AUG/SEPT         | 162                     | 249                     | 192                                                |
| OCT/NOV/DEC   | 9             | 0           | 0             | OCT/NOV/DEC           | 182                     | 63                      | 62                                                 |
| JAN/FEB/MAR   | 0             | 0           | 0             | JAN/FEB/MAR           | 168                     | 0                       | 0                                                  |
| APR/MAY/JUNE  | 12            | 0           | 0             | APR/MAY/JUNE          | 139                     | 0                       | 0                                                  |

## GOALS AND ACTUAL NEW CLUBS CUMULATIVE